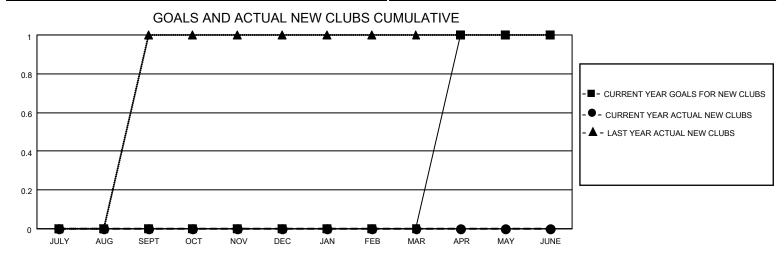

## District 27 A1

| Clubs                 |               |           |               | Members               |                        |                         |                                                    |
|-----------------------|---------------|-----------|---------------|-----------------------|------------------------|-------------------------|----------------------------------------------------|
| RESULTS FOR 2022-2023 |               |           |               | RESULTS FOR 2022-2023 |                        |                         |                                                    |
| QUARTER               | NEW CLUB GOAL | NEW CLUBS | DROPPED CLUBS | QUARTER MEME          | BER GROWTH NET<br>GOAL | MEMBER GROWTH<br>ACTUAL | DROPPED<br>MEMBERS ACTUAL<br>(including transfers) |
| JULY/AUG/SEPT         | 0             | 0         | 0             | JULY/AUG/SEPT         | 20                     | 18                      | 17                                                 |
| OCT/NOV/DEC           | 0             | 0         | 0             | OCT/NOV/DEC           | 25                     | 0                       | 0                                                  |
| JAN/FEB/MAR           | 0             | 0         | 0             | JAN/FEB/MAR           | 25                     | 0                       | 0                                                  |
| APR/MAY/JUNE          | 1             | 0         | 0             | APR/MAY/JUNE          | 40                     | 0                       | 0                                                  |