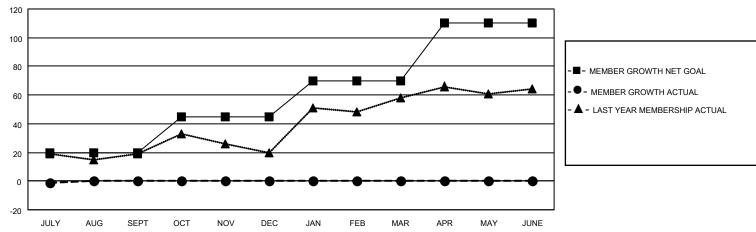

## District 27 A1

| Clubs                 |               |           |               | Members               |                        |                         |                                                    |
|-----------------------|---------------|-----------|---------------|-----------------------|------------------------|-------------------------|----------------------------------------------------|
| RESULTS FOR 2022-2023 |               |           |               | RESULTS FOR 2022-2023 |                        |                         |                                                    |
| QUARTER               | NEW CLUB GOAL | NEW CLUBS | DROPPED CLUBS | QUARTER MEME          | BER GROWTH NET<br>GOAL | MEMBER GROWTH<br>ACTUAL | DROPPED<br>MEMBERS ACTUAL<br>(including transfers) |
| JULY/AUG/SEPT         | 0             | 0         | 0             | JULY/AUG/SEPT         | 20                     | 18                      | 17                                                 |
| OCT/NOV/DEC           | 0             | 0         | 0             | OCT/NOV/DEC           | 25                     | 0                       | 0                                                  |
| JAN/FEB/MAR           | 0             | 0         | 0             | JAN/FEB/MAR           | 25                     | 0                       | 0                                                  |
| APR/MAY/JUNE          | 1             | 0         | 0             | APR/MAY/JUNE          | 40                     | 0                       | 0                                                  |